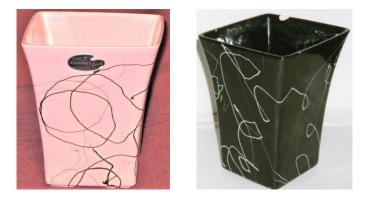

Once again, I am sharing all the pictures that I have just so you can recognize their products when you see them. Obviously, the best way to identify them is by the Kirk Sticker which marked their products but, in part, the sticker is what makes the pieces so hard to find as it was easily removed. So far, I have seen only green and blue coloured stickers.

The other aspect to watch for is the random line decoration found on most of the products seen to date. Please check the order form for the colours as given at the end of the order form. Also, where the order form says "Wire", it simply means that you can get the K-1 shape with or without the wire base to hold that particular shape. I acquired pieces for Glenbow with the wire form but I have no pictures of them.