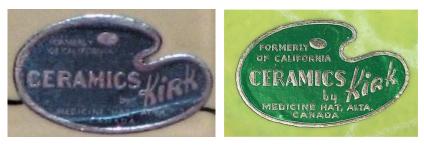

Kirk Ceramics was located in hanger #3 at the Medicine Hat airport. After WW II, many of the hangers at the airport were repurposed for a variety of businesses, Kirk Ceramics being one of them.

In the Hycroft invoice records, I found two mentions of Kirk. On 28 July 1955, Hycroft invoiced Kirk for supplies, likely clay, and on 14 May 1956 they were invoiced for talc and frit supplies. I am sure that if one searched the Medicine Hat newspapers from the day more information would be forthcoming. The City Archives in Medicine Hat may well have reference material, but it was not a task for me to undertake from Calgary.

Once again, I am sharing all the pictures that I have just so you can recognize their products when you see them. Obviously, the best way to identify them is by the Kirk Sticker which marked their products but, in part, the sticker is what makes the pieces so hard to find as it was easily removed. So far, I have seen only green and blue coloured stickers.

The other aspect to watch for is the random line decoration found on most of the products seen to date. Please check the order form for the colours as given at the end of the order form. Also, where the order form says "Wire", it simply means that you can get the K-1 shape with or without the wire base to hold that particular shape. I acquired pieces for Glenbow with the wire form but I have no pictures of them.