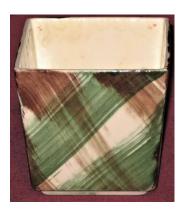

The other aspect to watch for is the random line decoration found on most of the products seen to date. Please check the order form for the colours as given at the end of the order form. Also, where the order form says "Wire", it simply means that you can get the K-1 shape with or without the wire base to hold that particular shape. I acquired pieces for Glenbow with the wire form but I have no pictures of them.