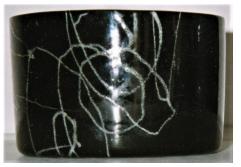

Once again, I am sharing all the pictures that I have just so you can recognize their products when you see them. Obviously, the best way to identify them is by the Kirk Sticker which marked their products but, in part, the sticker is what makes the pieces so hard to find as it was easily removed. So far, I have seen only green and blue coloured stickers.

The other aspect to watch for is the random line decoration found on most of the products seen to date. Please check the order form for the colours as given at the end of the order form. Also, where the order form says "Wire", it simply means that you can get the K-1 shape with or without the wire base to hold that particular shape. I acquired pieces for Glenbow with the wire form but I have no pictures of them.