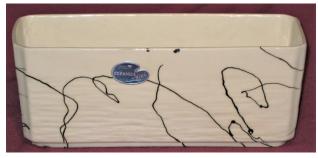

Once again, I am sharing all the pictures that I have just so you can recognize their products when you see them. Obviously, the best way to identify them is by the Kirk Sticker which marked their products but, in part, the sticker is what makes the pieces so hard to find as it was easily removed. So far, I have seen only green and blue coloured stickers.

The other aspect to watch for is the random line decoration found on most of the products seen to date. Please check the order form for the colours as given at the end of the order form. Also, where the order form says "Wire", it simply means that you can get the K-1 shape with or without the wire base to hold that particular shape. I acquired pieces for Glenbow with the wire form but I have no pictures of them.