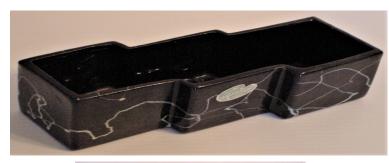

The other aspect to watch for is the random line decoration found on most of the products seen to date. Please check the order form for the colours as given at the end of the order form. Also, where the order form says "Wire", it simply means that you can get the K-1 shape with or without the wire base to hold that particular shape. I acquired pieces for Glenbow with the wire form but I have no pictures of them.

## K-16 2 7/8" h. x 8.75" l. x 3 3/8" w.

P.O. BOX NO. 368

ITEM

KI-MAKEUP

KI-WIRE

K2-WIRE

K3-WIRE

K4-WIRE