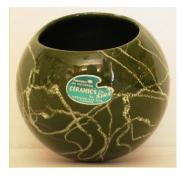

Once again, I am sharing all the pictures that I have just so you can recognize their products when you see them. Obviously, the best way to identify them is by the Kirk Sticker which marked their products but, in part, the sticker is what makes the pieces so hard to find as it was easily removed. So far, I have seen only green and blue coloured stickers.

The other aspect to watch for is the random line decoration found on most of the products seen to date. Please check the order form for the colours as given at the end of the order form. Also, where the order form says "Wire", it simply means that you can get the K-1 shape with or without the wire base to hold that particular shape. I acquired pieces for Glenbow with the wire form but I have no pictures of them.