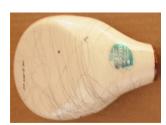

Once again, I am sharing all the pictures that I have just so you can recognize their products when you see them. Obviously, the best way to identify them is by the Kirk Sticker which marked their products but, in part, the sticker is what makes the pieces so hard to find as it was easily removed. So far, I have seen only green and blue coloured stickers.

The other aspect to watch for is the random line decoration found on most of the products seen to date. Please check the order form for the colours as given at the end of the order form. Also, where the order form says "Wire", it simply means that you can get the K-1 shape with or without the wire base to hold that particular shape. I acquired pieces for Glenbow with the wire form but I have no pictures of them.