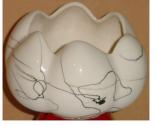

Once again, I am sharing all the pictures that I have just so you can recognize their products when you see them. Obviously, the best way to identify them is by the Kirk Sticker which marked their products but, in part, the sticker is what makes the pieces so hard to find as it was easily removed. So far, I have seen only green and blue coloured stickers.

The other aspect to watch for is the random line decoration found on most of the products seen to date. Please check the order form for the colours as given at the end of the order form. Also, where the order form says "Wire", it simply means that you can get the K-1 shape with or without the wire base to hold that particular shape. I acquired pieces for Glenbow with the wire form but I have no pictures of them.